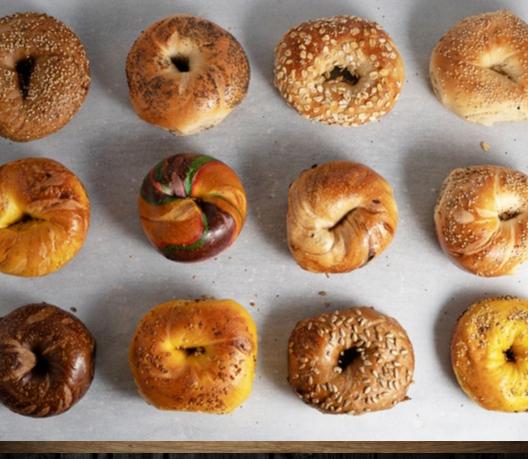

### **Continental Breakfast**

Assorted sliced bagels beautifully arranged in a basket. Accompanied by two of our homemade cream cheeses (any type). Includes butter, jelly, full hot coffee service, paper goods and cutlery

### **Executive Breakfast**

Assorted sliced bagels beautifully arranged in a basket. Accompanied by two of our homemade cream cheeses (any type), assorted homemade mini muffins and sliced fruit platter. Includes butter, jelly, full hot coffee service, orange juice, paper goods and cutlery