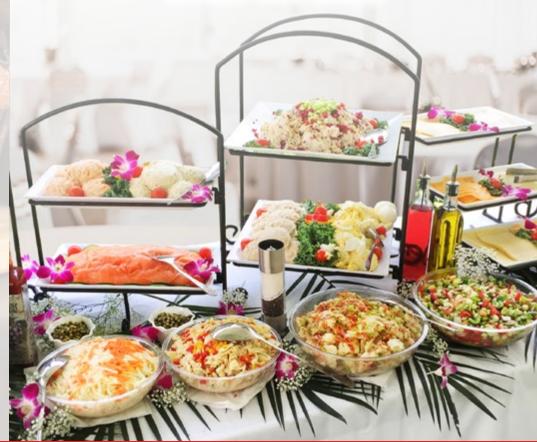

# **PARTY PLATTERS**

Include Potato and Macaroni Salads, Coleslaw, Crisp Lettuce, Tomatoes, Red Bermuda Onion, Mustard & Mayonnaise

# TRADITIONAL SALADS

Petite Feeds Average of 8-10 Grande Feeds Average of 15-20

# **PARTY FAVORITES**

Petite Feeds Average of 12-15 Grande Feeds Average of 22-30