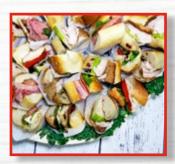

### Gourmet Sandwiches on Artisan Bread (Feeds 10-12)

All Gourmet Sandwich Baskets Include a Choice of 2 Side Salads & Half-Tray of Tossed Salad

Sliced Turkey, Breaded Eggplant, Sliced Green Apple, Cranberry Mayonnaise on Artisan Bread Grilled Chicken, Fresh Mozzarella, Shaved Parmigiano-Reggiano, Roasted Red Pepper, Romaine Lettuce, Friend Eggplant, Tomatoes, Spinach Pesto on Artisan Bread

Roast Beef, Caramelized Onion, Mozzarella Cheese, Tomato, Spinach, Arugula Pesto on Artisan Bread Grilled Chicken, Crispy Bacon, Caramelized Onion, Romaine Lettuce, Walnuts, Mandarin Spread on Artisan Bread

Fresh Roasted Turkey, Finlandia Swiss Cheese, Arugula, Tomato, Avocado, Sun-dried Tomato Mayo on Artisan Bread Grilled Portobello Mushroom, Sautéed Spinach, Breaded Eggplant, Fresh Mozzarella, Tomato, Arugula Pesto on Artisan Bread