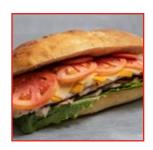

### Gourmet Sandwiches on Artisan Bread (Feeds 10-12)

All Gourmet Sandwich Baskets Include a Choice of 2 Side Salads & Half-Tray of Tossed Salad

Sliced Turkey, Breaded Eggplant, Sliced Green Apple, Cranberry Mayonnaise on Artisan Bread Grilled Chicken, Fresh Mozzarella, Shaved Parmigiano-Reggiano, Roasted Red Pepper, Romaine Lettuce, Friend Eggplant, Tomatoes, Spinach Pesto on Artisan Bread

Roast Beef, Caramelized Onion, Mozzarella Cheese, Tomato, Spinach, Arugula Pesto on Artisan Bread Grilled Chicken, Crispy Bacon, Caramelized Onion, Romaine Lettuce, Walnuts, Mandarin Spread on Artisan Bread

Fresh Roasted Turkey, Finlandia Swiss Cheese, Arugula, Tomato, Avocado, Sun-dried Tomato Mayo on Artisan Bread Grilled Portobello Mushroom, Sautéed Spinach, Breaded Eggplant, Fresh Mozzarella, Tomato, Arugula Pesto on Artisan Bread