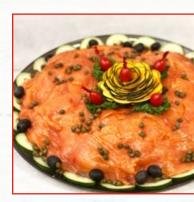

### **Master Smoked Fish Platter**

Layers of the finest fresh sliced smoked Nova salmon (&/or belly lox),

Delicious sliced Sable and baked kippered salmon surround a beautiful
fillet or stuffed whole white fish. Includes your choice of 3 cream cheeses
accompanied by crisp lettuce, tomato and red Bermuda onion.

Includes sliced bagels of your choice

10 Person Minimum