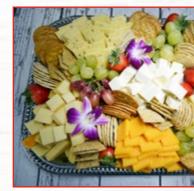

### **Cheese Platters**

A Variety of the Freshest Cheese Available with Crackers