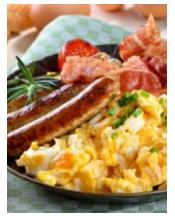

### **Hot Breakfast Buffet**

Fluffy Scrambled eggs accompanied by challah French toast

### Also included:

Bacon, ham or sausage (links or patties), LIBC's famous home fries, bagels, butter, jelly, Vermont maple syrup, homemade mini muffins, paper goods and cutlery

25 Person Minimum