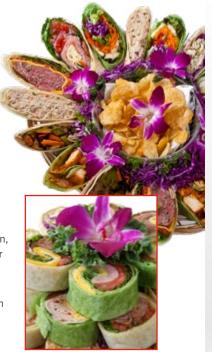

### Wrap/Wrap Bite Platters

Stuffed with your choice of our finest cold cuts or delicious homemade salads

Also available: grilled chicken or grilled vegetables.

Includes your choice of 3 side salads: potato, macaroni, coleslaw, Israeli or cucumber

10 Person Minimum

\$1 additional per person for Wrap Bites