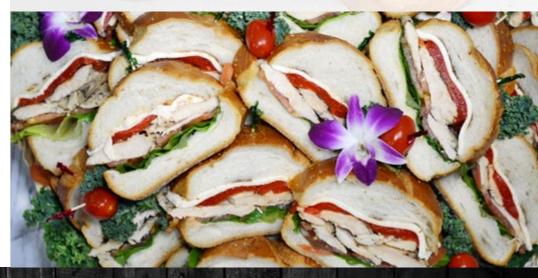

### Party Heroes: 3,4,5,6 Feet Available.

All Heroes Are Sliced & Include Side Salads and Dressings

(Potato, Macaroni, Coleslaw, Cucumber, Israeli, Three Bean, Pasta OR 1/2 Tray Tossed Salad) \$5 Additional for Wicker Basket Setup Feeds 10-12 People

**American:** Boar's Head Ham, Turkey, Roast Beef, American Cheese, Swiss Cheese, Lettuce, Tomato.

Italian: Ham Capicola, Salami, Pepperoni, Provolone, Roasted Red Peppers, Lettuce, Tomato, Red Bermuda Onion.

**Veggitano:** Assorted Grilled Vegetables, Fresh Mozzarella, Balsamic Glaze

**Tuscany:** Grilled or Fried Chicken, Ripe Tomatoes, Red Bermuda Onion, Romaine Lettuce, Roasted Red Peppers, Fresh Mozzarella

**Cordon Bleu:** Grilled or Fried Chicken, Boar's Head Ham, Finlandia Swiss Cheese, Russian Dressing

**Monte Cristo:** Ham, Smoked Turkey, Swiss Cheese, Cheddar Cheese, Lettuce, Tomato, Honey Mustard Dressing