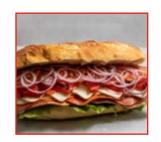

### Party Heroes: 3,4,5,6 Feet Available.

All Heroes Are Sliced & Include Side Salads and Dressings

(Potato, Macaroni, Coleslaw, Cucumber, Israeli, Three Bean, Pasta OR 1/2 Tray Tossed Salad) \$5 Additional for Wicker Basket Setup Feeds 10-12 People

**American:** Boar's Head Ham, Turkey, Roast Beef, American Cheese, Swiss Cheese, Lettuce, Tomato.

Italian: Ham Capicola, Salami, Pepperoni, Provolone, Roasted Red Peppers, Lettuce, Tomato, Red Bermuda Onion.