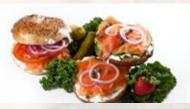

### **Master Smoked Fish Platter**

Layers of the finest fresh sliced smoked Nova salmon (&/or belly lox),

Delicious sliced Sable and baked kippered salmon surround a beautiful
fillet or stuffed whole white fish. Includes your choice of 3 cream cheeses
accompanied by crisp lettuce, tomato and red Bermuda onion.

### **Nova Platter**

Layers of the finest fresh sliced smoked Nova salmon (&/or belly lox) with your choice of cream cheese accompanied by crisp lettuce, tomato and red Bermuda onion. Includes sliced bagels of your choice

### Nosh Platter

Mouth-watering hand sliced Nova salmon, white fish salad, LIBC's famous tuna salad and egg salad, and herring fillets in wine or cream sauce

Also included: sliced bagels or bialys of choice and plain cream cheese surrounding a center of ripe sliced tomatoes, red Bermuda onion and capers