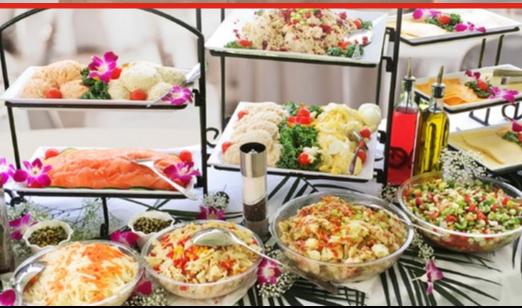

# Supreme Salad Platters

Choose 3 from (A) & 3 from (B)

### A: CREAM CHEESE

Plain, Lite Plain, Vegetable, Lite Vegetable, Scallion, Lite Scallion, Lox, Lite Lox, Olive, Strawberry, Walnut Raisin, Apple Walnut Raisin, Chocolate Chip, Bacon Garlic Cheddar, Sun-dried Tomato Jalapeño

### **B: SALADS**

Classic Tuna, Lite Classic Tuna, Vegetable Tuna, Jalapeño Tuna, Classic Chicken Salad, Classic Lite Chicken Salad, Vegetable Chicken Salad, Taco Chicken Salad, Cajun Chicken Salad, Cranberry Chicken Salad, Grilled Honey Mustard Chicken Salad, Egg Salad, Egg, Mushroom & Onion Salad, Egg White Salad, and more...

10 Person Minimum

Also includes: tray of crisp lettuce, tomato, red Bermuda onion, coleslaw, macaroni or potato salad and sliced bagels of your choice.

- All Salads Are Made On-Site Using The Freshest & Finest Ingredients -