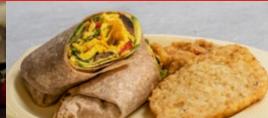

# **BREAKFAST WRAPS**

(Plain, Garlic & Herb, Whole Wheat)

BW1 Egg Whites, Spinach, Mushrooms & Broccoli

BW2 Eggs, Egg Whites, Grilled Chicken & Caramelized Onions

BW3 Egg Whites, Sliced Lox & Caramelized Onions

BW4 Egg Whites, Cracked Pepper Turkey, Ham, Peppers, Onions & Hot Sauce

BW5 Egg Whites, Grilled Chicken & Spinach

BW6 Egg Whites, Grilled Chicken, Jalapeños & Cheddar Cheese

THE STENT Egg Whites, Grilled Chicken, Spinach & Cheddar Cheese

#### **GREAT ADD-ONS:**

Side of Home Fries Avocado

Any Cheese **Tomatoes** Bacon, Ham or Sausage S/O Bacon

Hash Browns