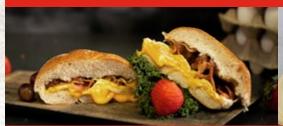

# FROM THE GRILL

Eggs/Egg Whites on a

Heart Attack

Bagel or Roll

3 Eggs, Ham, Bacon, Sausage & Cheese on a Hero

Eggs/Egg Whites with Ham,

Bacon or Turkey

Leo Lox, Eggs & Onions

Eggs/Egg Whites with Sausage

Western Omelet

Challah French Toast

(Includes Home fries)

CONSUMING RAW OR UNDERCOOKED MEATS, POULTRY, SEAFOOD, SHELLFISH OR EGGS MAY INCREASE YOUR RISK OF FOOD BORNE ILLNESS