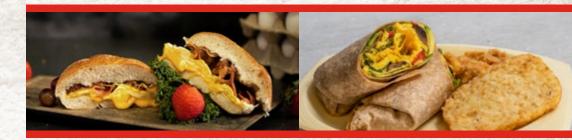

# FROM THE GRILL

Eggs/Egg Whites on a

Bagel or Roll

Eggs/Egg Whites with Ham,

Bacon or Turkey

Eggs/Egg Whites with Sausage

Challah French Toast

**Heart Attack** 

3 Eggs, Ham, Bacon, Sausage

& Cheese on a Hero

Leo

Lox, Eggs & Onions

CONSUMING RAW OR UNDERCOOKED MEATS, POULTRY, SEAFOOD, SHELLFISH OR EGGS MAY INCREASE YOUR RISK OF FOOD BORNE ILLNESS

# **BREAKFAST WRAPS**

(Plain, Garlic & Herb, Whole Wheat)

BW1 Egg Whites, Spinach, Mushrooms & Broccoli

BW2 Eggs, Egg Whites, Grilled Chicken & Caramelized Onions

BW3 Egg Whites, Sliced Lox & Caramelized Onions

BW4 Egg Whites, Cracked Pepper Turkey, Ham, Peppers, Onions & Hot Sauce

BW5 Egg Whites, Grilled Chicken & Spinach

BW6 Egg Whites, Grilled Chicken, Jalapeños & Cheddar Cheese